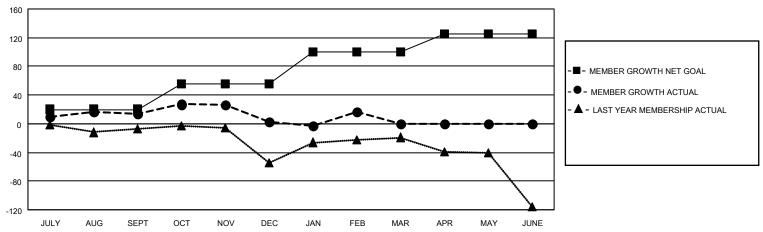

## District 16 J

| Clubs         |               |             |               | Members               |                         |                         |                                                    |  |
|---------------|---------------|-------------|---------------|-----------------------|-------------------------|-------------------------|----------------------------------------------------|--|
|               | RESULTS FOR   | R 2020-2021 |               | RESULTS FOR 2020-2021 |                         |                         |                                                    |  |
| QUARTER       | NEW CLUB GOAL | NEW CLUBS   | DROPPED CLUBS | QUARTER MEN           | MBER GROWTH NET<br>GOAL | MEMBER GROWTH<br>ACTUAL | DROPPED<br>MEMBERS ACTUAL<br>(including transfers) |  |
| JULY/AUG/SEPT | 0             | 0           | 1             | JULY/AUG/SEPT         | 20                      | 45                      | 30                                                 |  |
| OCT/NOV/DEC   | 0             | 0           | 0             | OCT/NOV/DEC           | 35                      | 46                      | 51                                                 |  |
| JAN/FEB/MAR   | 0             | 1           | 0             | JAN/FEB/MAR           | 45                      | 31                      | 16                                                 |  |
| APR/MAY/JUNE  | 0             | 0           | 0             | APR/MAY/JUNE          | 25                      | 0                       | 0                                                  |  |

### GOALS AND ACTUAL MEMBERS CUMULATIVE

| DROPPED CLUBS: 1 |    | 21 CLUBS OF 60 ADDED 1 OR MORE NEW MEMBERS | GENDER DISTRIBUTION        |              |     |
|------------------|----|--------------------------------------------|----------------------------|--------------|-----|
|                  |    | INEW MEMBERS                               | MALE                       | 889 (61.10%) |     |
|                  |    |                                            | FEMALE                     | 566 (38.90%) |     |
| DROPPED MEMBERS  |    |                                            |                            |              |     |
| DECEASED         | 13 | CLICK HERE FOR CUMULATIVE                  | TOTAL FAMILY UNIT MEMBERS  |              | 331 |
| CLUB CANCELLED   | 0  | MEMBERSHIP DATA                            | FAMILY MEMBERS PAYING HALF |              | 470 |
| OTHER            | 84 |                                            |                            |              | 173 |
| TOTAL            | 97 |                                            | 000                        |              |     |