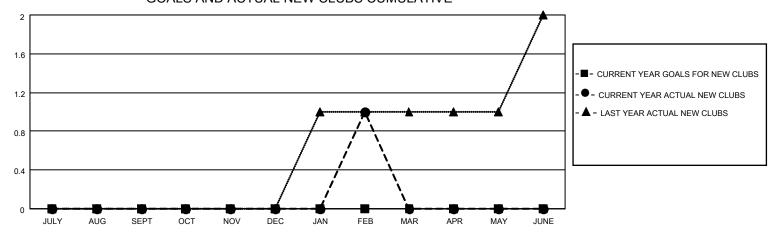

## District 16 J

| Clubs         |               |             |               | Members               |                         |                         |                                                    |  |
|---------------|---------------|-------------|---------------|-----------------------|-------------------------|-------------------------|----------------------------------------------------|--|
|               | RESULTS FOR   | R 2020-2021 |               | RESULTS FOR 2020-2021 |                         |                         |                                                    |  |
| QUARTER       | NEW CLUB GOAL | NEW CLUBS   | DROPPED CLUBS | QUARTER MEN           | MBER GROWTH NET<br>GOAL | MEMBER GROWTH<br>ACTUAL | DROPPED<br>MEMBERS ACTUAL<br>(including transfers) |  |
| JULY/AUG/SEPT | 0             | 0           | 1             | JULY/AUG/SEPT         | 20                      | 45                      | 30                                                 |  |
| OCT/NOV/DEC   | 0             | 0           | 0             | OCT/NOV/DEC           | 35                      | 46                      | 51                                                 |  |
| JAN/FEB/MAR   | 0             | 1           | 0             | JAN/FEB/MAR           | 45                      | 31                      | 16                                                 |  |
| APR/MAY/JUNE  | 0             | 0           | 0             | APR/MAY/JUNE          | 25                      | 0                       | 0                                                  |  |

### GOALS AND ACTUAL NEW CLUBS CUMULATIVE